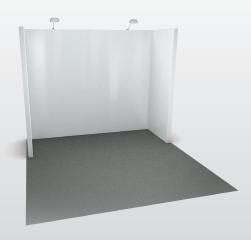

**The Premium Booth** package offers a rigid shell scheme versus the standard pipe and drape. This provides a clean, fresh environment for exhibitors to distinguish themselves in a more refined manner.

#### Premium Booth Package includes:

(This illustrates what you would receive for a 10' X 10' exhibit space. \$70.50 per/sq. ft.)

- 8'h white PVC inset back panels
- 8'h x 5' white PVC inset side panels
- 2 LED Stem Lights
- Grey Booth Carpet
- Booth ID Sign