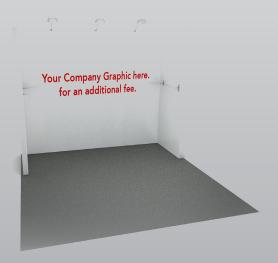

## You can upgrade your package with the following accessories:

- \$115.00 per shelf (shelving can be added to any 1 meter wall panel)
- \$85.00 per additional light
- Full Fabric Backwall Graphics per 10x10 \$750.00